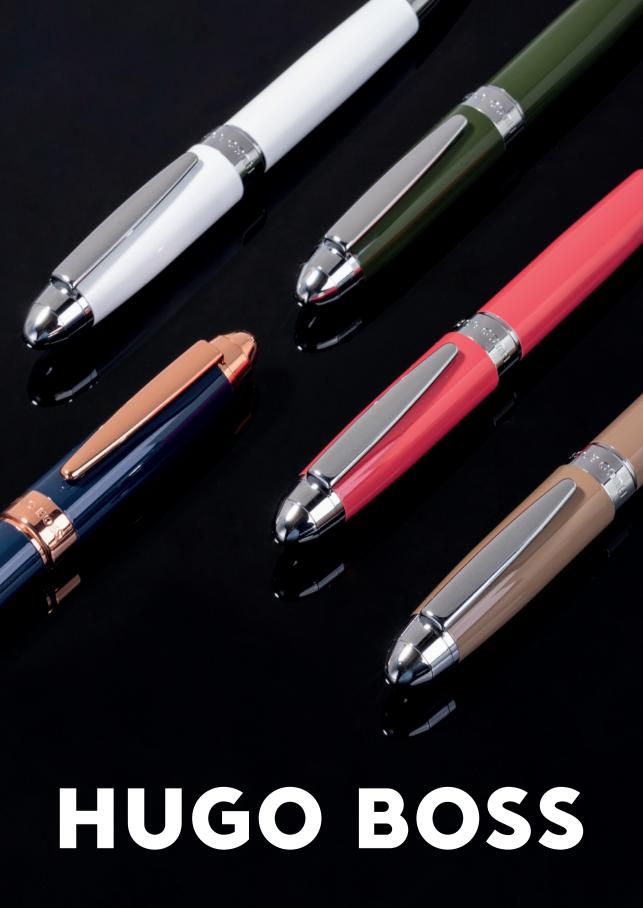

HSN0014T - Icon Khaki Ballpoint pen

HSN0014P - Icon Coral Ballpoint pen

HSN0015T - Icon Khaki Rollerball pen

HSN0014F - Icon White Ballpoint pen

HSN0015P - Icon Coral Rollerball pen

HSN0014N - Icon Navy Ballpoint pen

HSN0015F - Icon White Rollerball pen

HSN0015N - Icon Navy Rollerball pen

HSN0014Z - Icon Camel Ballpoint pen

HSN5012 - Icon Black Fountain pen

HSN0012J - Icon Grey Fountain pen

HSN0014A - Icon Black Ballpoint pen

HSN0014J - Icon Grey Ballpoint pen

HSN0015J - Icon Grey Rollerball pen

The Icon pen line is made of brass. Ballpoint pens and fountain pens are outfitted with blue ink refills as standard. Rollerball pens are outfitted with black ink refills as standard. Pens are delivered in a Hugo Boss luxurious gift box.