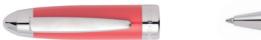

HSN0014T - Icon Khaki Ballpoint pen

HSN0014P - Icon Coral Ballpoint pen

HSN0015T - Icon Khaki Rollerball pen

HSN0014F - Icon White Ballpoint pen

HSN0015P - Icon Coral Rollerball pen

HSN0014N - Icon Navy Ballpoint pen

HSN0014J - Icon Grey Ballpoint pen

HSN0015J - Icon Grey Rollerball pen

The Icon pen line is made of brass. Ballpoint pens and fountain pens are outfitted with blue ink refills as standard. Rollerball pens are outfitted with black ink refills as standard. Pens are delivered in a Hugo Boss luxurious gift box.