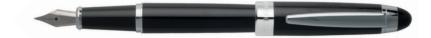

HSN0015F - Icon White Rollerball pen

HSN0015N - Icon Navy Rollerball pen

HSN0014Z - Icon Camel Ballpoint pen

HSN5012 - Icon Black Fountain pen

HSN0012J - Icon Grey Fountain pen

HSN0014A - Icon Black Ballpoint pen

HSN0014J - Icon Grey Ballpoint pen

HSN0015J - Icon Grey Rollerball pen

The Icon pen line is made of brass. Ballpoint pens and fountain pens are outfitted with blue ink refills as standard. Rollerball pens are outfitted with black ink refills as standard. Pens are delivered in a Hugo Boss luxurious gift box.