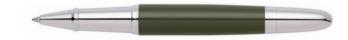

HSN0014T - Icon Khaki Ballpoint pen

HSN0014P - Icon Coral Ballpoint pen

HSN0015T - Icon Khaki Rollerball pen

HSN0014F - Icon White Ballpoint pen

HSN0015P - Icon Coral Rollerball pen

HSN0014N - Icon Navy Ballpoint pen

HSN0014J - Icon Grey Ballpoint pen

HSN0015J - Icon Grey Rollerball pen

The Icon pen line is made of brass. Ballpoint pens and fountain pens are outfitted with blue ink refills as standard. Rollerball pens are outfitted with black ink refills as standard. Pens are delivered in a Hugo Boss luxurious gift box.