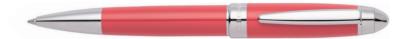

HSN0014T - Icon Khaki Ballpoint pen

HSN0014P - Icon Coral Ballpoint pen

HSN0015T - Icon Khaki Rollerball pen

HSN0014F - Icon White Ballpoint pen

HSN0015P - Icon Coral Rollerball pen

HSN0014N - Icon Navy Ballpoint pen

HSN0015F - Icon White Rollerball pen

HSN0015N - Icon Navy Rollerball pen

HSN0014Z - Icon Camel Ballpoint pen

HSN5012 - Icon Black Fountain pen

HSN0012J - Icon Grey Fountain pen

HSN0014A - Icon Black Ballpoint pen

HSN0014J - Icon Grey Ballpoint pen

HSN0015J - Icon Grey Rollerball pen

The Icon pen line is made of brass. Ballpoint pens and fountain pens are outfitted with blue ink refills as standard. Rollerball pens are outfitted with black ink refills as standard. Pens are delivered in a Hugo Boss luxurious gift box.