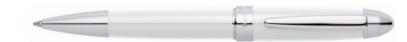

HSN0014T - Icon Khaki Ballpoint pen

HSN0014P - Icon Coral Ballpoint pen

HSN0015T - Icon Khaki Rollerball pen

HSN0014F - Icon White Ballpoint pen

HSN0015P - Icon Coral Rollerball pen

HSN0014N - Icon Navy Ballpoint pen

HSN0014J - Icon Grey Ballpoint pen

HSN0015J - Icon Grey Rollerball pen

The Icon pen line is made of brass. Ballpoint pens and fountain pens are outfitted with blue ink refills as standard. Rollerball pens are outfitted with black ink refills as standard. Pens are delivered in a Hugo Boss luxurious gift box.