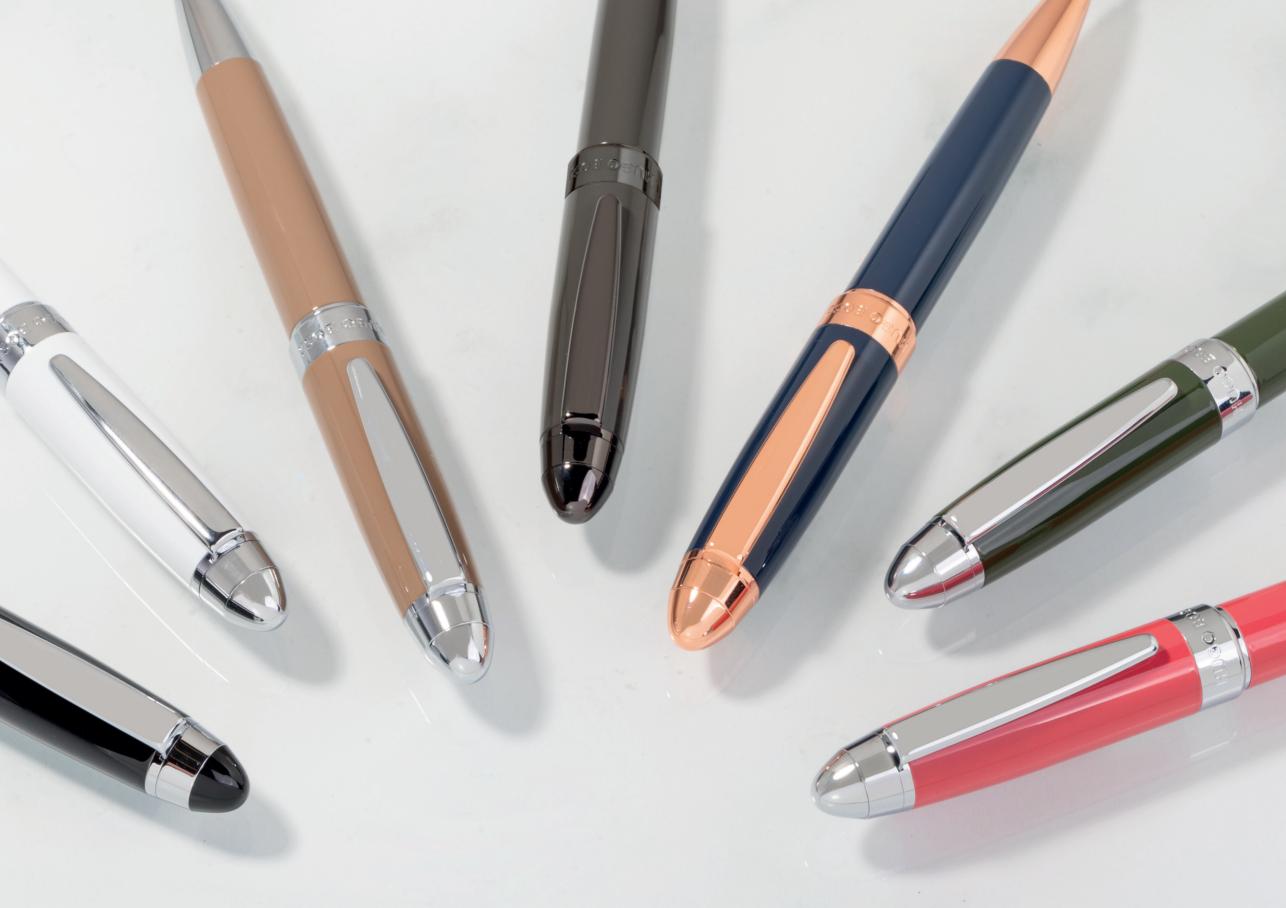

HSN0014T - Icon Khaki Ballpoint pen

HSN0014P - Icon Coral Ballpoint pen

HSN0015T - Icon Khaki Rollerball pen

HSN0014F - Icon White Ballpoint pen

HSN0015P - Icon Coral Rollerball pen

HSN0014N - Icon Navy Ballpoint pen

HSN0015F - Icon White Rollerball pen

HSN0015N - Icon Navy Rollerball pen

HSN0014Z - Icon Camel Ballpoint pen

HSN5012 - Icon Black Fountain pen

HSN0012J - Icon Grey Fountain pen

HSN0014A - Icon Black Ballpoint pen

HSN0014J - Icon Grey Ballpoint pen

HSN0015J - Icon Grey Rollerball pen

The Icon pen line is made of brass. Ballpoint pens and fountain pens are outfitted with blue ink refills as standard. Rollerball pens are outfitted with black ink refills as standard. Pens are delivered in a Hugo Boss luxurious gift box.