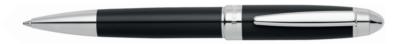

HSN0014T - Icon Khaki Ballpoint pen

HSN0014P - Icon Coral Ballpoint pen

HSN0015T - Icon Khaki Rollerball pen

HSN0014F - Icon White Ballpoint pen

HSN0015P - Icon Coral Rollerball pen

HSN0014N - Icon Navy Ballpoint pen

HSN0015F - Icon White Rollerball pen

HSN0015N - Icon Navy Rollerball pen

HSN0014Z - Icon Camel Ballpoint pen

HSN5012 - Icon Black Fountain pen

HSN0012J - Icon Grey Fountain pen

HSN0014A - Icon Black Ballpoint pen

HSN0014J - Icon Grey Ballpoint pen

HSN0015J - Icon Grey Rollerball pen

The Icon pen line is made of brass. Ballpoint pens and fountain pens are outfitted with blue ink refills as standard. Rollerball pens are outfitted with black ink refills as standard. Pens are delivered in a Hugo Boss luxurious gift box.