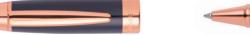

HSN0015F - Icon White Rollerball pen

HSN0015N - Icon Navy Rollerball pen

HSN0014Z - Icon Camel Ballpoint pen

HSN5012 - Icon Black Fountain pen

HSN0012J - Icon Grey Fountain pen

HSN0014A - Icon Black Ballpoint pen

HSN0014J - Icon Grey Ballpoint pen

HSN0015J - Icon Grey Rollerball pen

The Icon pen line is made of brass. Ballpoint pens and fountain pens are outfitted with blue ink refills as standard. Rollerball pens are outfitted with black ink refills as standard. Pens are delivered in a Hugo Boss luxurious gift box.