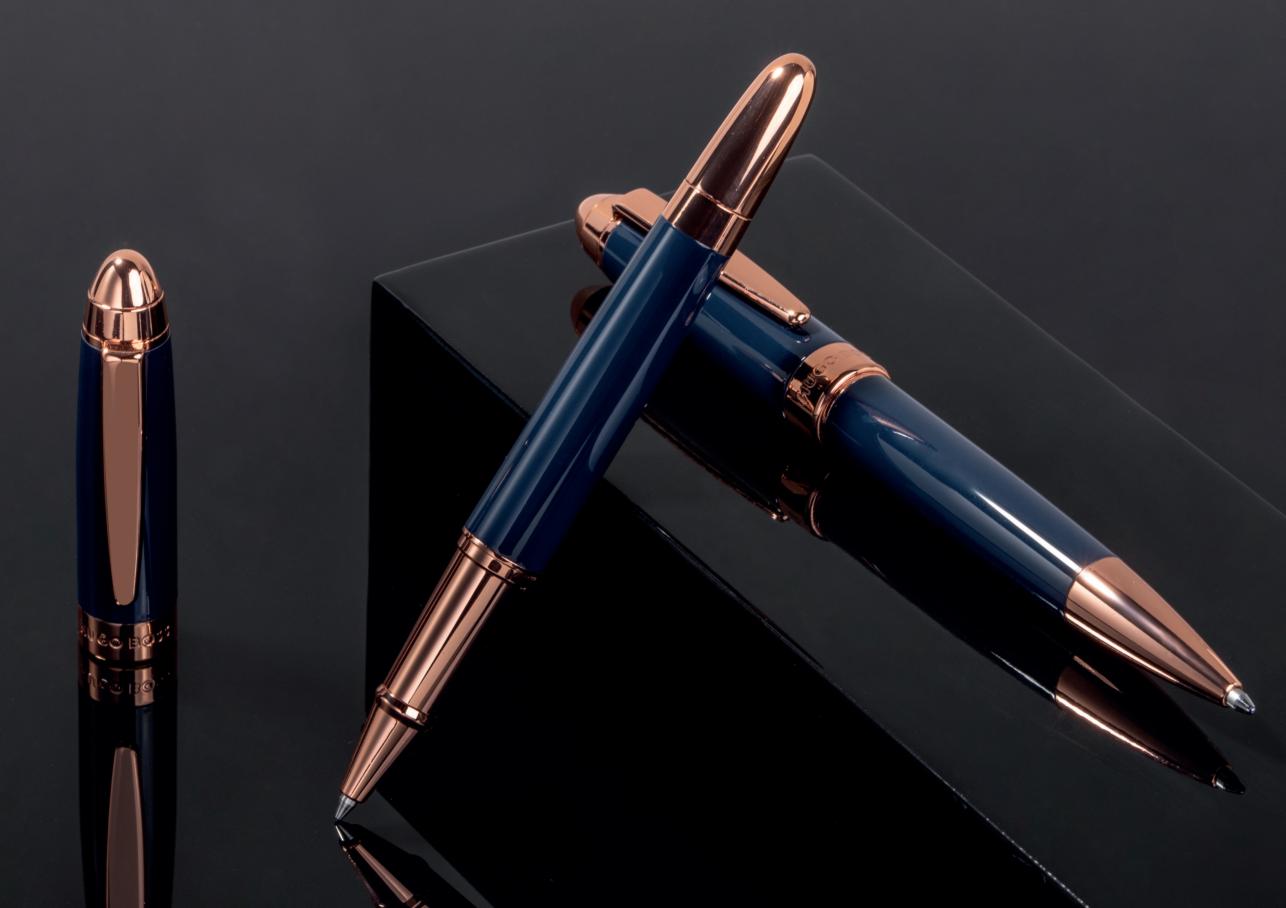

HSN0014T - Icon Khaki Ballpoint pen

HSN0014P - Icon Coral Ballpoint pen

HSN0015T - Icon Khaki Rollerball pen

HSN0014F - Icon White Ballpoint pen

HSN0015P - Icon Coral Rollerball pen

HSN0014N - Icon Navy Ballpoint pen

HSN0015F - Icon White Rollerball pen

HSN0015N - Icon Navy Rollerball pen

HSN0014Z - Icon Camel Ballpoint pen

HSN5012 - Icon Black Fountain pen

HSN0012J - Icon Grey Fountain pen

HSN0014A - Icon Black Ballpoint pen

HSN0014J - Icon Grey Ballpoint pen

HSN0015J - Icon Grey Rollerball pen

The Icon pen line is made of brass. Ballpoint pens and fountain pens are outfitted with blue ink refills as standard. Rollerball pens are outfitted with black ink refills as standard. Pens are delivered in a Hugo Boss luxurious gift box.