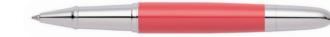

HSN0014T - Icon Khaki Ballpoint pen

HSN0014P - Icon Coral Ballpoint pen

HSN0015T - Icon Khaki Rollerball pen

HSN0014F - Icon White Ballpoint pen

HSN0015P - Icon Coral Rollerball pen

HSN0014N - Icon Navy Ballpoint pen

HSN0014J - Icon Grey Ballpoint pen

HSN0015J - Icon Grey Rollerball pen

The Icon pen line is made of brass. Ballpoint pens and fountain pens are outfitted with blue ink refills as standard. Rollerball pens are outfitted with black ink refills as standard. Pens are delivered in a Hugo Boss luxurious gift box.