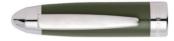

HSN0014T - Icon Khaki Ballpoint pen

HSN0014P - Icon Coral Ballpoint pen

HSN0015T - Icon Khaki Rollerball pen

HSN0014F - Icon White Ballpoint pen

HSN0015P - Icon Coral Rollerball pen

HSN0014N - Icon Navy Ballpoint pen

HSN0014J - Icon Grey Ballpoint pen

HSN0015J - Icon Grey Rollerball pen

The Icon pen line is made of brass. Ballpoint pens and fountain pens are outfitted with blue ink refills as standard. Rollerball pens are outfitted with black ink refills as standard. Pens are delivered in a Hugo Boss luxurious gift box.