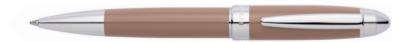

HSN0014T - Icon Khaki Ballpoint pen

HSN0014P - Icon Coral Ballpoint pen

HSN0015T - Icon Khaki Rollerball pen

HSN0014F - Icon White Ballpoint pen

HSN0015P - Icon Coral Rollerball pen

HSN0014N - Icon Navy Ballpoint pen

HSN0014J - Icon Grey Ballpoint pen

HSN0015J - Icon Grey Rollerball pen

The Icon pen line is made of brass. Ballpoint pens and fountain pens are outfitted with blue ink refills as standard. Rollerball pens are outfitted with black ink refills as standard. Pens are delivered in a Hugo Boss luxurious gift box.