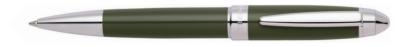

HSN0014T - Icon Khaki Ballpoint pen

HSN0014P - Icon Coral Ballpoint pen

HSN0015T - Icon Khaki Rollerball pen

HSN0014F - Icon White Ballpoint pen

HSN0015P - Icon Coral Rollerball pen

HSN0014N - Icon Navy Ballpoint pen

HSN0015F - Icon White Rollerball pen

HSN0015N - Icon Navy Rollerball pen

HSN0014Z - Icon Camel Ballpoint pen

HSN5012 - Icon Black Fountain pen

HSN0012J - Icon Grey Fountain pen

HSN0014A - Icon Black Ballpoint pen

HSN0014J - Icon Grey Ballpoint pen

HSN0015J - Icon Grey Rollerball pen

The Icon pen line is made of brass. Ballpoint pens and fountain pens are outfitted with blue ink refills as standard. Rollerball pens are outfitted with black ink refills as standard. Pens are delivered in a Hugo Boss luxurious gift box.