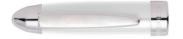

HSN0014T - Icon Khaki Ballpoint pen

HSN0014P - Icon Coral Ballpoint pen

HSN0015T - Icon Khaki Rollerball pen

HSN0014F - Icon White Ballpoint pen

HSN0015P - Icon Coral Rollerball pen

HSN0014N - Icon Navy Ballpoint pen

HSN0015F - Icon White Rollerball pen

HSN0015N - Icon Navy Rollerball pen

HSN0014Z - Icon Camel Ballpoint pen

HSN5012 - Icon Black Fountain pen

HSN0012J - Icon Grey Fountain pen

HSN0014A - Icon Black Ballpoint pen

HSN0014J - Icon Grey Ballpoint pen

HSN0015J - Icon Grey Rollerball pen

The Icon pen line is made of brass. Ballpoint pens and fountain pens are outfitted with blue ink refills as standard. Rollerball pens are outfitted with black ink refills as standard. Pens are delivered in a Hugo Boss luxurious gift box.